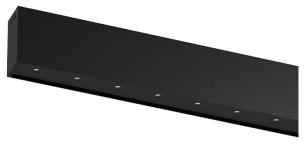

## inVision35 Surface/Pendant

39W / 2730lm / 2700K / DALI / Flood 52° / 911mm

63827

Design: O/M + Bartenbach GmbH Surface or pendant luminaire with housing made of aluminium with electrostatic 100% polyester paint with textured finish.

Aluminium anodised end caps with matt finish or electrostatic 100% polyester paint with textured-finish.

Housing and perforated cover plate made of aluminium with textured-paint finish. With the latest Bartenbach GmbH technology, inVision35 is a discreet solution, that can use great light distribution and visual comfort from a nearly invisible source. Fitting accessories for pendant version ordered separately.