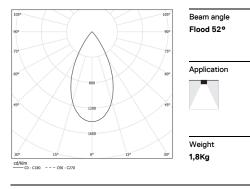

## inVision35 Surface/Pendant

39W / 2730lm / 2700K / DALI / Flood 52° / 911mm

63827

Design: O/M + Bartenbach GmbH Surface or pendant luminaire with housing made of aluminium with electrostatic 100% polyester paint with textured finish.

Luminaire

45,9W

2730lm

60lm/W

76%

<16

## Flux 3600lm Efficiency 92lm/W LOR UGR

Light Source

39W

1 mm

Power

2700K

www.om-light.com / mail@om-light.com Rua Maurício Lourenço Oliveira 186, 4405-034 Vila Nova de Gaia, Porto. Portugal. / Apartado 1538 4401-901 Vila Nova de Gaia, Porto Portugal / tel. +351 223 710 419