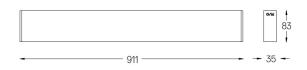

## inVision35 Surface/Pendant

39W / 2730lm / 2700K / DALI / Flood 52° / 911mm

63827

Design: O/M + Bartenbach GmbH Surface or pendant luminaire with housing made of aluminium with electrostatic 100% polyester paint with textured finish.