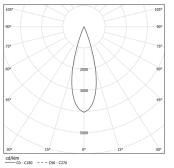

LED CRI>90 / >50.000h, L80/B10 / 2-step MacAdam Power supply included. IP20 | 230Vac | 50/60Hz

| 1000K      | Light Source | Luminaire |
|------------|--------------|-----------|
| Power      | 21W          | 25,6W     |
| Flux       | 1935lm       | 1410lm    |
| Efficiency | 92lm/W       | 55lm/W    |
| LOR        | -            | 73%       |
| UGR        | -            | <10       |

Beam angle Medium 31° Application Weight 1,8Kg

mm