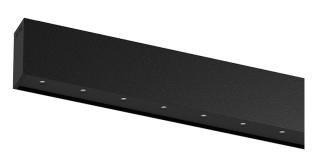

## inVision35 Surface/Pendant

21W / 1410Im / 3000K / On/Off / Medium 31° / 911mm

63828

Design: O/M + Bartenbach GmbH Surface or pendant luminaire with housing made of aluminium with electrostatic 100% polyester paint with textured finish.

Aluminium anodised end caps with matt finish or electrostatic 100% polyester paint with texturedfinish.

Housing and perforated cover plate made of aluminium with textured-paint finish. With the latest Bartenbach GmbH technology, inVision35 is a discreet solution, that can use great light distribution and visual comfort from a nearly invisible source. Fitting accessories for pendant version ordered separately.