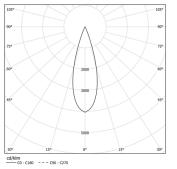

LED CRI>90 / >50.000h, L80/B10 / 2-step MacAdam Power supply included. IP20 | 230Vac | 50/60Hz

| <b>●</b> 3000K | Light Source | Luminaire |
|----------------|--------------|-----------|
| Power          | 39W          | 45,9W     |
| Flux           | 3870lm       | 2820lm    |
| Efficiency     | 99lm/W       | 61lm/W    |
| LOR            | -            | 73%       |
| UGR            | -            | <10       |
|                |              |           |

Beam angle Medium 31° Application Weight 1,8Kg

O .01 White / RAL 9010 ● .02 Black / RAL 9005

Finishes

Mandatory 54036 Pendant direct fitting acessory 54034 Clear Base ø60x35mm