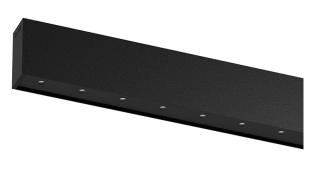

## inVision35 Surface/Pendant

39W / 2820lm / 3000K / On/Off / Medium 31° / 911mm

63829

Design: O/M + Bartenbach GmbH Surface or pendant luminaire with housing made of aluminium with electrostatic 100% polyester paint with textured finish.

Aluminium anodised end caps with matt finish or electrostatic 100% polyester paint with texturedfinish.

Housing and perforated cover plate made of aluminium with textured-paint finish. With the latest Bartenbach GmbH technology, inVision35 is a discreet solution, that can use great light distribution and visual comfort from a nearly invisible source. Fitting accessories for pendant version ordered separately.