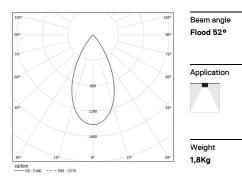

## inVision35 Surface/Pendant

21W / 1470lm / 3000K / On/Off / Flood 52° / 911mm

63830

Design: O/M + Bartenbach GmbH Surface or pendant luminaire with housing made of aluminium with electrostatic 100% polyester paint with textured finish.

LED CRI>90 / >50.000h, L80/B10 / 2-step MacAdam Power supply included. IP20 | 230Vac | 50/60Hz

| 3000K      | Light Source | Luminaire |
|------------|--------------|-----------|
| Power      | 21W          | 25,6W     |
| Flux       | 1935lm       | 1470lm    |
| Efficiency | 92lm/W       | 57lm/W    |
| LOR        | -            | 76%       |
| UGR        | -            | <13       |