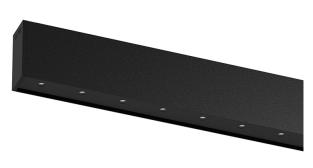

## inVision35 Surface/Pendant

21W / 1470lm / 3000K / On/Off / Flood 52° / 911mm

63830

Design: O/M + Bartenbach GmbH Surface or pendant luminaire with housing made of aluminium with electrostatic 100% polyester paint with textured finish.

Aluminium anodised end caps with matt finish or electrostatic 100% polyester paint with texturedfinish.

Housing and perforated cover plate made of aluminium with textured-paint finish. With the latest Bartenbach GmbH technology, inVision35 is a discreet solution, that can use great light distribution and visual comfort from a nearly invisible source. Fitting accessories for pendant version ordered separately.