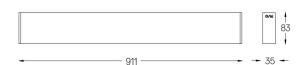

## inVision35 Surface/Pendant

21W / 1470lm / 3000K / On/Off / Flood 52° / 911mm

63830

Design: O/M + Bartenbach GmbH Surface or pendant luminaire with housing made of aluminium with electrostatic 100% polyester paint with textured finish.

mm