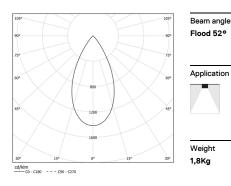

LED CRI>90 / >50.000h, L80/B10 / 2-step MacAdam Power supply included. IP20 | 230Vac | 50/60Hz

| <b>●</b> 3000K | Light Source | Luminaire |
|----------------|--------------|-----------|
| Power          | 39W          | 45,9W     |
| Flux           | 3870lm       | 2940lm    |
| Efficiency     | 99lm/W       | 64lm/W    |
| LOR            | -            | 76%       |
| UGR            | -            | <16       |
|                |              | ·         |