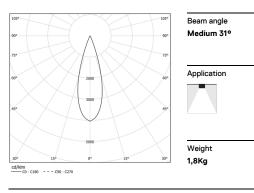

## inVision35 Surface/Pendant

21W / 1410lm / 3000K / DALI / Medium 31° / 911mm

63832

Design: O/M + Bartenbach GmbH Surface or pendant luminaire with housing made of aluminium with electrostatic 100% polyester paint with textured finish.

Luminaire

25,6W

1410lm

55lm/W

73%

<10

## Flux 1935Im Efficiency 92lm/W LOR UGR

21W

Light Source

<u>mm</u>

Power

3000K

www.om-light.com / mail@om-light.com Rua Maurício Lourenço Oliveira 186, 4405-034 Vila Nova de Gaia, Porto. Portugal. / Apartado 1538 4401-901 Vila Nova de Gaia, Porto Portugal / tel. +351 223 710 419