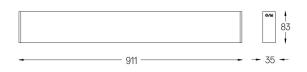

## inVision35 Surface/Pendant

21W / 1410lm / 3000K / DALI / Medium 31° / 911mm

63832

Design: O/M + Bartenbach GmbH Surface or pendant luminaire with housing made of aluminium with electrostatic 100% polyester paint with textured finish.