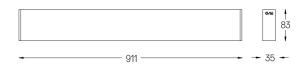

## inVision35 Surface/Pendant

39W / 2820lm / 3000K / DALI / Medium 31° / 911mm

63833

Design: O/M + Bartenbach GmbH Surface or pendant luminaire with housing made of aluminium with electrostatic 100% polyester paint with textured finish.

Beam angle Medium 31° Application Weight 1,8Kg

Finishes

O .01 White / RAL 9010 ● .02 Black / RAL 9005

Mandatory 54036 Pendant direct fitting acessory 56051 Clear Base DALI ø60x35mm

For the specific supply of "DALI 2" drivers, please contact: support@om-light.com