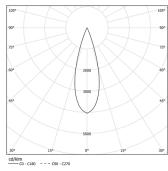

LED CRI>90 / >50.000h, L80/B10 / 2-step MacAdam Power supply included. IP20 | 230Vac | 50/60Hz

| <b>3000K</b> | Light Source | Luminaire |
|--------------|--------------|-----------|
| Power        | 39W          | 45,9W     |
| Flux         | 3870lm       | 2820lm    |
| Efficiency   | 99lm/W       | 61lm/W    |
| LOR          | -            | 73%       |
| UGR          | -            | <10       |

Beam angle Medium 31° Application Weight 1,8Kg

Finishes

O .01 White / RAL 9010 ● .02 Black / RAL 9005

Mandatory 54036 Pendant direct fitting acessory 56051 Clear Base DALI ø60x35mm

For the specific supply of "DALI 2" drivers, please contact: support@om-light.com