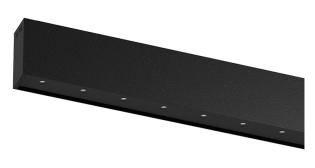

## inVision35 Surface/Pendant

39W / 2820lm / 3000K / DALI / Medium 31° / 911mm

63833

Design: O/M + Bartenbach GmbH Surface or pendant luminaire with housing made of aluminium with electrostatic 100% polyester paint with textured finish.

Aluminium anodised end caps with matt finish or electrostatic 100% polyester paint with texturedfinish.

Housing and perforated cover plate made of aluminium with textured-paint finish. With the latest Bartenbach GmbH technology, inVision35 is a discreet solution, that can use great light distribution and visual comfort from a nearly invisible source. Fitting accessories for pendant version ordered separately.