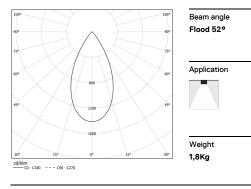

## inVision35 Surface/Pendant

21W / 1470lm / 3000K / DALI / Flood 52° / 911mm

63834

Design: O/M + Bartenbach GmbH Surface or pendant luminaire with housing made of aluminium with electrostatic 100% polyester paint with textured finish.

|            | Light Source | Luminaire |  |
|------------|--------------|-----------|--|
| Power      | 21W          | 25,6W     |  |
| Flux       | 1935lm       | 1470lm    |  |
| Efficiency | 92lm/W       | 57lm/W    |  |
| LOR        | -            | 76%       |  |
| UGR        | -            | <13       |  |
|            |              |           |  |