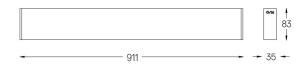

## inVision35 Surface/Pendant

21W / 1470lm / 3000K / DALI / Flood 52° / 911mm

63834

Design: O/M + Bartenbach GmbH Surface or pendant luminaire with housing made of aluminium with electrostatic 100% polyester paint with textured finish.