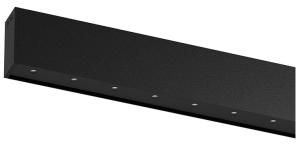

## inVision35 Surface/Pendant

21W / 1470lm / 3000K / DALI / Flood 52° / 911mm

63834

Design: O/M + Bartenbach GmbH Surface or pendant luminaire with housing made of aluminium with electrostatic 100% polyester paint with textured finish.

Aluminium anodised end caps with matt finish or electrostatic 100% polyester paint with textured-finish.

Housing and perforated cover plate made of aluminium with textured-paint finish. With the latest Bartenbach GmbH technology, inVision35 is a discreet solution, that can use great light distribution and visual comfort from a nearly invisible source. Fitting accessories for pendant version ordered separately.