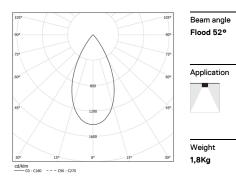

## inVision35 Surface/Pendant

39W / 2940Im / 3000K / DALI / Flood 52° / 911mm

63835

Design: O/M + Bartenbach GmbH Surface or pendant luminaire with housing made of aluminium with electrostatic 100% polyester paint with textured finish.

LED CRI>90 / >50.000h, L80/B10 / 2-step MacAdam Power supply included. IP20 | 230Vac | 50/60Hz

| <b>●</b> 3000K | Light Source | Luminaire |
|----------------|--------------|-----------|
| Power          | 39W          | 45,9W     |
| Flux           | 3870lm       | 2940lm    |
| Efficiency     | 99lm/W       | 64lm/W    |
| LOR            | -            | 76%       |
| UGR            | -            | <16       |
|                |              |           |