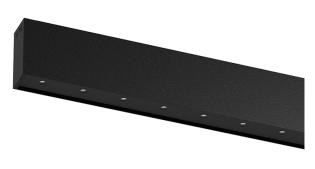

## inVision35 Surface/Pendant

39W / 2940Im / 3000K / DALI / Flood 52° / 911mm

63835

Design: O/M + Bartenbach GmbH Surface or pendant luminaire with housing made of aluminium with electrostatic 100% polyester paint with textured finish.

Aluminium anodised end caps with matt finish or electrostatic 100% polyester paint with texturedfinish.

Housing and perforated cover plate made of aluminium with textured-paint finish. With the latest Bartenbach GmbH technology, inVision35 is a discreet solution, that can use great light distribution and visual comfort from a nearly invisible source. Fitting accessories for pendant version ordered separately.