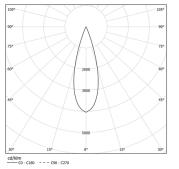

LED CRI>80 / >50.000h, L80/B10 / 2-step MacAdam Power supply included. IP20 | 230Vac | 50/60Hz

| 1000K      | Light Source | Luminaire |
|------------|--------------|-----------|
| Power      | 21W          | 25,6W     |
| Flux       | 2580lm       | 1890lm    |
| Efficiency | 123lm/W      | 74lm/W    |
| LOR        | -            | 73%       |
| UGR        | -            | <10       |

Beam angle Medium 31° Application Weight

1,8Kg

Finishes

O .01 White / RAL 9010 ● .02 Black / RAL 9005

Mandatory 54036 Pendant direct fitting acessory 54034 Clear Base ø60x35mm