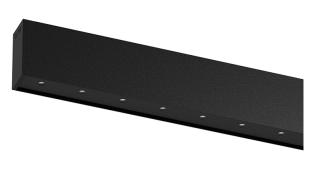

## inVision35 Surface/Pendant

21W / 1890lm / 4000K / On/Off / Medium 31° / 911mm

63836

Design: O/M + Bartenbach GmbH Surface or pendant luminaire with housing made of aluminium with electrostatic 100% polyester paint with textured finish.

Aluminium anodised end caps with matt finish or electrostatic 100% polyester paint with texturedfinish.

Housing and perforated cover plate made of aluminium with textured-paint finish. With the latest Bartenbach GmbH technology, inVision35 is a discreet solution, that can use great light distribution and visual comfort from a nearly invisible source. Fitting accessories for pendant version ordered separately.