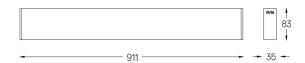

## inVision35 Surface/Pendant

21W / 1890lm / 4000K / On/Off / Medium 31° / 911mm

63836

Design: O/M + Bartenbach GmbH Surface or pendant luminaire with housing made of aluminium with electrostatic 100% polyester paint with textured finish.

Beam angle Medium 31° Application Weight

1,8Kg

Finishes

O .01 White / RAL 9010 ● .02 Black / RAL 9005

Mandatory 54036 Pendant direct fitting acessory 54034 Clear Base ø60x35mm