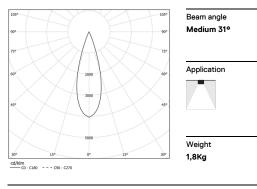

## inVision35 Surface/Pendant

39W / 3720lm / 4000K / On/Off / Medium 31° / 911mm

63837

Design: O/M + Bartenbach GmbH Surface or pendant luminaire with housing made of aluminium with electrostatic 100% polyester paint with textured finish.

<10

mm

Power

Flux Efficiency

LOR

UGR

4000K

Light Source

39W

5100lm

1311m/W

-

-

This page was generated on 2025-09-10. Click here for the latest version.

www.om-light.com / mail@om-light.com Rua Maurício Lourenço Oliveira 186, 4405-034 Vila Nova de Gaia, Porto. Portugal. / Apartado 1538 4401-901 Vila Nova de Gaia, Porto Portugal / tel. +351 223 710 419