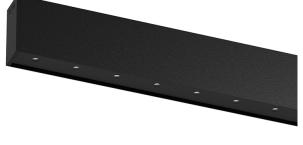

## inVision35 Surface/Pendant

39W / 3720lm / 4000K / On/Off / Medium 31° / 911mm

63837

Design: O/M + Bartenbach GmbH Surface or pendant luminaire with housing made of aluminium with electrostatic 100% polyester paint with textured finish.

Aluminium anodised end caps with matt finish or electrostatic 100% polyester paint with textured-finish.

Housing and perforated cover plate made of aluminium with textured-paint finish. With the latest Bartenbach GmbH technology, inVision35 is a discreet solution, that can use great light distribution and visual comfort from a nearly invisible source. Fitting accessories for pendant version ordered separately.