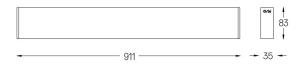

## inVision35 Surface/Pendant

39W / 3720lm / 4000K / On/Off / Medium 31° / 911mm

63837

Design: O/M + Bartenbach GmbH Surface or pendant luminaire with housing made of aluminium with electrostatic 100% polyester paint with textured finish.