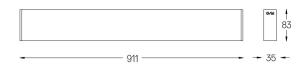

## inVision35 Surface/Pendant

21W / 1950lm / 4000K / On/Off / Flood 52° / 911mm

63838

Design: O/M + Bartenbach GmbH Surface or pendant luminaire with housing made of aluminium with electrostatic 100% polyester paint with textured finish.

mm \_\_\_\_\_