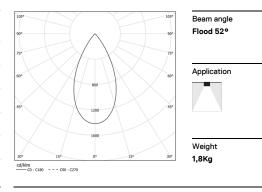

## inVision35 Surface/Pendant

21W / 1950lm / 4000K / On/Off / Flood 52° / 911mm

63838

Design: O/M + Bartenbach GmbH Surface or pendant luminaire with housing made of aluminium with electrostatic 100% polyester paint with textured finish.

## Finishes

.01 White / RAL 9010
.02 Black / RAL 9005

Mandatory 54036 Pendant direct fitting acessory 54034 Clear Base ø60x35mm

| 0 4000K    |              |           |  |
|------------|--------------|-----------|--|
|            | Light Source | Luminaire |  |
| Power      | 21W          | 25,6W     |  |
| Flux       | 2580lm       | 1950lm    |  |
| Efficiency | 123lm/W      | 76lm/W    |  |
| LOR        | -            | 76%       |  |
| UGR        | -            | <13       |  |
|            |              |           |  |