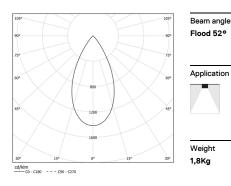

LED CRI>80 / >50.000h, L80/B10 / 2-step MacAdam Power supply included. IP20 | 230Vac | 50/60Hz

| 1000K      | Light Source | Luminaire |
|------------|--------------|-----------|
| Power      | 39W          | 45,9W     |
| Flux       | 5100lm       | 3870lm    |
| Efficiency | 131lm/W      | 84lm/W    |
| LOR        | -            | 76%       |
| UGR        | -            | <16       |