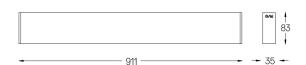

## inVision35 Surface/Pendant

39W / 3870lm / 4000K / On/Off / Flood 52° / 911mm

63839

Design: O/M + Bartenbach GmbH Surface or pendant luminaire with housing made of aluminium with electrostatic 100% polyester paint with textured finish.

mm