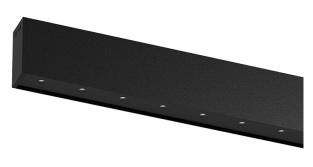

## inVision35 Surface/Pendant

39W / 3870lm / 4000K / On/Off / Flood 52° / 911mm

63839

Design: O/M + Bartenbach GmbH Surface or pendant luminaire with housing made of aluminium with electrostatic 100% polyester paint with textured finish.

Aluminium anodised end caps with matt finish or electrostatic 100% polyester paint with texturedfinish.

Housing and perforated cover plate made of aluminium with textured-paint finish. With the latest Bartenbach GmbH technology, inVision35 is a discreet solution, that can use great light distribution and visual comfort from a nearly invisible source. Fitting accessories for pendant version ordered separately.