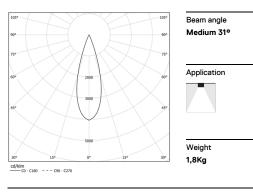

## inVision35 Surface/Pendant

21W / 1890lm / 4000K / DALI / Medium 31° / 911mm

63840

Design: O/M + Bartenbach GmbH Surface or pendant luminaire with housing made of aluminium with electrostatic 100% polyester paint with textured finish.

Luminaire

25,6W

1890lm

74lm/W

73%

<10

## mm

Power

Flux Efficiency

LOR

UGR

4000K

Light Source

21W

2580lm

123lm/W

-

-