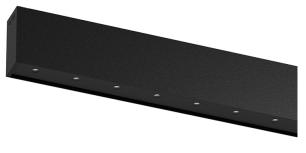

## inVision35 Surface/Pendant

21W / 1890lm / 4000K / DALI / Medium 31° / 911mm

63840

Design: O/M + Bartenbach GmbH Surface or pendant luminaire with housing made of aluminium with electrostatic 100% polyester paint with textured finish.

Aluminium anodised end caps with matt finish or electrostatic 100% polyester paint with textured-finish.

Housing and perforated cover plate made of aluminium with textured-paint finish. With the latest Bartenbach GmbH technology, inVision35 is a discreet solution, that can use great light distribution and visual comfort from a nearly invisible source. Fitting accessories for pendant version ordered separately.