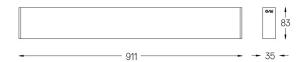

## inVision35 Surface/Pendant

39W / 3720lm / 4000K / DALI / Medium 31º / 911mm

63841

Design: O/M + Bartenbach GmbH Surface or pendant luminaire with housing made of aluminium with electrostatic 100% polyester paint with textured finish.

Beam angle Medium 31° Application Weight 1,8Kg