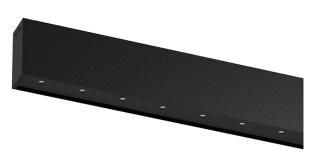

## inVision35 Surface/Pendant

39W / 3720lm / 4000K / DALI / Medium 31º / 911mm

63841

Design: O/M + Bartenbach GmbH Surface or pendant luminaire with housing made of aluminium with electrostatic 100% polyester paint with textured finish.

Aluminium anodised end caps with matt finish or electrostatic 100% polyester paint with texturedfinish.

Housing and perforated cover plate made of aluminium with textured-paint finish. With the latest Bartenbach GmbH technology, inVision35 is a discreet solution, that can use great light distribution and visual comfort from a nearly invisible source. Fitting accessories for pendant version ordered separately.