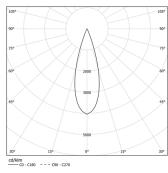

polyester paint with texturedfinish.

Housing and perforated cover plate made of aluminium with textured-paint finish. With the latest Bartenbach GmbH technology, inVision35 is a discreet solution, that can use great light distribution and visual comfort from a nearly invisible source. Fitting accessories for pendant version ordered separately.

LED CRI>80 / >50.000h, L80/B10 / 2-step MacAdam Power supply included. IP20 | 230Vac | 50/60Hz



| Light Source | Luminaire                |
|--------------|--------------------------|
| 39W          | 45,9W                    |
| 5100lm       | 3720lm                   |
| 131lm/W      | 81lm/W                   |
| -            | 73%                      |
| -            | <10                      |
|              | 39W<br>5100Im<br>131lm/W |



Beam angle Medium 31° Application Weight 1,8Kg

## Finishes

O .01 White / RAL 9010 ● .02 Black / RAL 9005

Mandatory 54036 Pendant direct fitting acessory 56051 Clear Base DALI ø60x35mm

For the specific supply of "DALI 2" drivers, please contact: support@om-light.com