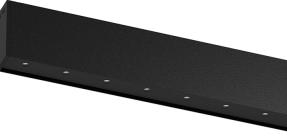

## inVision35 Surface/Pendant

21W / 1950lm / 4000K / DALI / Flood 52° / 911mm

Design: O/M + Bartenbach GmbH

63842

Surface or pendant luminaire with housing made of aluminium with electrostatic 100% polyester paint with textured finish. Aluminium anodised end caps with matt finish or electrostatic 100% polyester paint with textured-

> Housing and perforated cover plate made of aluminium with textured-paint finish. With the latest Bartenbach GmbH technology, inVision35 is a discreet solution, that can use great light distribution and visual comfort from a nearly invisible source. Fitting accessories for pendant version ordered separately.