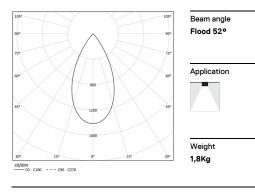

## inVision35 Surface/Pendant

21W / 1950lm / 4000K / DALI / Flood 52° / 911mm

Design: O/M + Bartenbach GmbH

63842

Surface or pendant luminaire with housing made of aluminium with electrostatic 100% polyester paint with textured finish. Aluminium anodised end caps with matt finish or electrostatic 100% polyester paint with textured-

Luminaire

25,6W

1950lm

76lm/W

76%

<13

\_\_\_\_ mm

Power

Flux Efficiency

LOR

UGR

4000K

Light Source

21W

2580lm

123lm/W