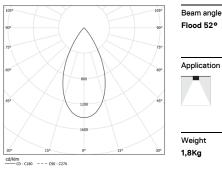

Flood 52° Application Weight 1,8Kg

mm

O .01 White / RAL 9010

Finishes

● .02 Black / RAL 9005

Mandatory 54036 Pendant direct fitting acessory 56051 Clear Base DALI ø60x35mm

For the specific supply of "DALI 2" drivers, please contact: support@om-light.com