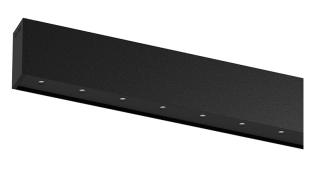

## inVision35 Surface/Pendant

39W / 3870Im / 4000K / DALI / Flood 52° / 911mm

63843

Design: O/M + Bartenbach GmbH Surface or pendant luminaire with housing made of aluminium with electrostatic 100% polyester paint with textured finish.

Aluminium anodised end caps with matt finish or electrostatic 100% polyester paint with texturedfinish.

Housing and perforated cover plate made of aluminium with textured-paint finish. With the latest Bartenbach GmbH technology, inVision35 is a discreet solution, that can use great light distribution and visual comfort from a nearly invisible source. Fitting accessories for pendant version ordered separately.