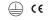

## inVision45 Recessed

14W / 880lm / 2700K / On/Off / Medium 31° / 615mm

63844

Design: O/M + Bartenbach GmbH Recessed luminaire with housing made of aluminium with electrostatic 100% polyester paint with textured finish.

LED CRI>90 / >50.000h, L80/B10 / 2-step MacAdam Power supply included. IP20 | 230Vac | 50/60Hz

Image: Dependence of the second se

nm.

A7x605

Luminaire

17,1W

880lm

52lm/W

73%