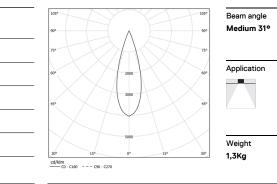

## inVision45 Recessed

14W / 880lm / 2700K / On/Off / Medium 31° / 615mm

63844

Design: O/M + Bartenbach GmbH Recessed luminaire with housing made of aluminium with electrostatic 100% polyester paint with textured finish.

Aluminium anodised end caps with electrostatic 100% polyester paint with textured-finish. Housing and perforated cover plate made of aluminium with textured-paint finish. With the latest Bartenbach GmbH technology, inVision45 is a discreet solution, that can use great light distribution and visual comfort from a nearly invisible source. Fitting accessories ordered separately.