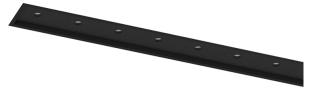

## inVision45 Recessed

14W / 880lm / 2700K / On/Off / Medium 31° / 615mm

63844

Design: O/M + Bartenbach GmbH Recessed luminaire with housing made of aluminium with electrostatic 100% polyester paint with textured finish.

Aluminium anodised end caps with electrostatic 100% polyester paint with textured-finish. Housing and perforated cover plate made of aluminium with textured-paint finish. With the latest Bartenbach GmbH technology, inVision45 is a discreet solution, that can use great light distribution and visual comfort from a nearly invisible source. Fitting accessories ordered separately.

## Finishes

.01 White / RAL 9010
.02 Black / RAL 9005

Mandatory

51027 Recessed fitting acessory

O/M recommends that any false ceilings intended for recessed products should be installed only after the products to be used have been chosen. The same applies when preparing openings for this type of product. O/M recommends reinforcing false ceilings close to any such openings, in accordance with the characteristics of the product to be recessed. The cutout dimensions are for plasterboard ceilings. For other type of material please contact: support@om-light.com