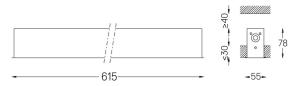

## inVision45 Recessed

26W / 1740Im / 2700K / On/Off / Medium 31° / 615mm

63845

Design: O/M + Bartenbach GmbH Recessed luminaire with housing made of aluminium with electrostatic 100% polyester paint with textured finish.

## Mandatory 51027 Recessed fitting acessory

O/M recommends that any false ceilings intended for recessed products should be installed only after the products to be used have been chosen. The same applies when preparing openings for this type of product. O/M recommends reinforcing false ceilings close to any such openings, in accordance with the characteristics of the product to be recessed. The cutout dimensions are for plasterboard ceilings. For other type of material please contact: support@om-light.com