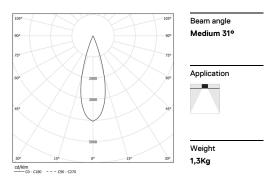

LED CRI>90 / >50.000h, L80/B10 / 2-step MacAdam Power supply included. IP20 | 230Vac | 50/60Hz

| <b>2700K</b> | Light Source | Luminaire |
|--------------|--------------|-----------|
| Power        | 26W          | 31,7W     |
| Flux         | 2400lm       | 1740lm    |
| Efficiency   | 92lm/W       | 55lm/W    |
| LOR          | -            | 73%       |
| UGR          | -            | <10       |