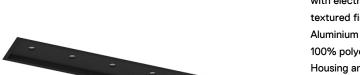

## inVision45 Recessed

14W / 920lm / 2700K / On/Off / Flood 52° / 615mm

63846

Design: O/M + Bartenbach GmbH Recessed luminaire with housing made of aluminium with electrostatic 100% polyester paint with textured finish.

Aluminium anodised end caps with electrostatic 100% polyester paint with textured-finish. Housing and perforated cover plate made of aluminium with textured-paint finish. With the latest Bartenbach GmbH technology, inVision45 is a discreet solution, that can use great light distribution and visual comfort from a nearly invisible source. Fitting accessories ordered separately.