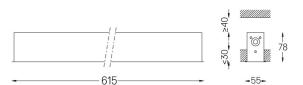

## inVision45 Recessed

14W / 920lm / 2700K / On/Off / Flood 52° / 615mm

63846

Design: O/M + Bartenbach GmbH Recessed luminaire with housing made of aluminium with electrostatic 100% polyester paint with textured finish.