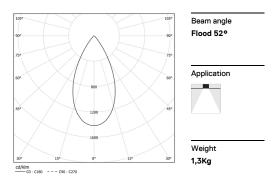

## inVision45 Recessed

14W / 920lm / 2700K / On/Off / Flood 52° / 615mm

63846

Design: O/M + Bartenbach GmbH Recessed luminaire with housing made of aluminium with electrostatic 100% polyester paint with textured finish.

LED CRI>90 / >50.000h, L80/B10 / 2-step MacAdam Power supply included. IP20 | 230Vac | 50/60Hz

| 2700K      | Light Source | Luminaire |
|------------|--------------|-----------|
| Power      | 14W          | 17,1W     |
| Flux       | 1200lm       | 920lm     |
| Efficiency | 86lm/W       | 54lm/W    |
| LOR        | -            | 77%       |
| UGR        | -            | <13       |
|            |              |           |