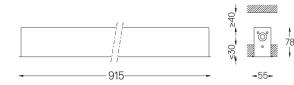

## inVision45 Recessed

21W / 1320lm / 2700K / On/Off / Medium 31° / 915mm

63848

Design: O/M + Bartenbach GmbH Recessed luminaire with housing made of aluminium with electrostatic 100% polyester paint with textured finish.

## Finishes

.01 White / RAL 9010
.02 Black / RAL 9005

Mandatory

51027 Recessed fitting acessory

O/M recommends that any false ceilings intended for recessed products should be installed only after the products to be used have been chosen. The same applies when preparing openings for this type of product. O/M recommends reinforcing false ceilings close to any such openings, in accordance with the characteristics of the product to be recessed. The cutout dimensions are for plasterboard ceilings. For other type of material please contact: support@om-light.com