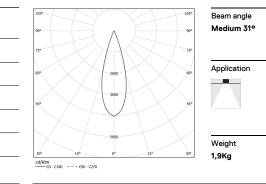

## inVision45 Recessed

21W / 1320lm / 2700K / On/Off / Medium 31° / 915mm

63848

Design: O/M + Bartenbach GmbH Recessed luminaire with housing made of aluminium with electrostatic 100% polyester paint with textured finish.

Power Flux Efficiency LOR UGR

1 mm

2700K

🖅 47x905

Luminaire

25,6W

1320lm

52lm/W

73%

<10

Light Source

21W

1800lm

86lm/W

\_

\_