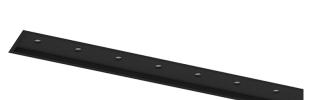

## inVision45 Recessed

39W / 2610Im / 2700K / On/Off / Medium 31° / 915mm

63849

Design: O/M + Bartenbach GmbH Recessed luminaire with housing made of aluminium with electrostatic 100% polyester paint with textured finish.

Aluminium anodised end caps with electrostatic 100% polyester paint with textured-finish. Housing and perforated cover plate made of aluminium with textured-paint finish. With the latest Bartenbach GmbH technology, inVision45 is a discreet solution, that can use great light distribution and visual comfort from a nearly invisible source. Fitting accessories ordered separately.