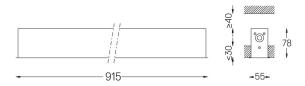

## inVision45 Recessed

39W / 2610Im / 2700K / On/Off / Medium 31° / 915mm

63849

Design: O/M + Bartenbach GmbH Recessed luminaire with housing made of aluminium with electrostatic 100% polyester paint with textured finish.

## Mandatory

O .01 White / RAL 9010 ● .02 Black / RAL 9005

Finishes

51027 Recessed fitting acessory

O/M recommends that any false ceilings intended for recessed products should be installed only after the products to be used have been chosen. The same applies when preparing openings for this type of product. O/M recommends reinforcing false ceilings close to any such openings, in accordance with the characteristics of the product to be recessed. The cutout dimensions are for plasterboard ceilings. For other type of material please contact: support@om-light.com