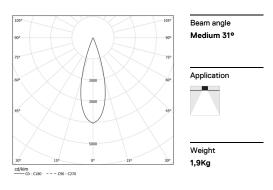

## inVision45 Recessed

39W / 2610Im / 2700K / On/Off / Medium 31° / 915mm

63849

Design: O/M + Bartenbach GmbH Recessed luminaire with housing made of aluminium with electrostatic 100% polyester paint with textured finish.

LED CRI>90 / >50.000h, L80/B10 / 2-step MacAdam Power supply included. IP20 | 230Vac | 50/60Hz

| 2700K      | Light Source | Luminaire |
|------------|--------------|-----------|
| Power      | 39W          | 45,9W     |
| Flux       | 3600lm       | 2610lm    |
| Efficiency | 92lm/W       | 57lm/W    |
| LOR        | -            | 73%       |
| UGR        | -            | <10       |
|            |              |           |