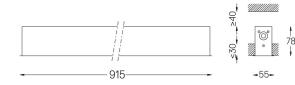

## inVision45 Recessed

21W / 1380lm / 2700K / On/Off / Flood 52° / 915mm

63850

Design: O/M + Bartenbach GmbH Recessed luminaire with housing made of aluminium with electrostatic 100% polyester paint with textured finish.

## Finishes

O .01 White / RAL 9010 • .02 Black / RAL 9005

Mandatory

51027 Recessed fitting acessory

O/M recommends that any false ceilings intended for recessed products should be installed only after the products to be used have been chosen. The same applies when preparing openings for this type of product. O/M recommends reinforcing false ceilings close to any such openings, in accordance with the characteristics of the product to be recessed. The cutout dimensions are for plasterboard ceilings. For other type of material please contact: support@om-light.com