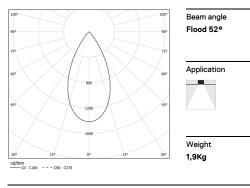

## inVision45 Recessed

21W / 1380lm / 2700K / On/Off / Flood 52° / 915mm

63850

Design: O/M + Bartenbach GmbH Recessed luminaire with housing made of aluminium with electrostatic 100% polyester paint with textured finish.

Light Source 21W Power 1800lm Flux Efficiency 86lm/W LOR \_ UGR \_

**m**m

2700K

A7x905

Luminaire

25,6W

1380lm

54lm/W

77%

<13

This page was generated on 2025-08-27. Click here for the latest version.

www.om-light.com / mail@om-light.com Rua Maurício Lourenço Oliveira 186, 4405-034 Vila Nova de Gaia, Porto. Portugal. / Apartado 1538 4401-901 Vila Nova de Gaia, Porto Portugal / tel. +351 223 710 419