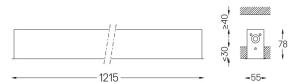

## inVision45 Recessed

27W / 1760lm / 2700K / On/Off / Medium 31° / 1215mm

63852

Design: O/M + Bartenbach GmbH Recessed luminaire with housing made of aluminium with electrostatic 100% polyester paint with textured finish.

| □ mm | 47x1205 |
|------|---------|