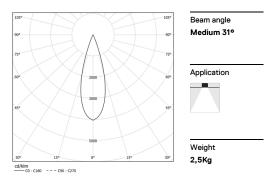

## inVision45 Recessed

27W / 1760lm / 2700K / On/Off / Medium 31° / 1215mm

63852

Design: O/M + Bartenbach GmbH Recessed luminaire with housing made of aluminium with electrostatic 100% polyester paint with textured finish.

LED CRI>90 / >50.000h, L80/B10 / 2-step MacAdam Power supply included. IP20 | 230Vac | 50/60Hz

| © 2700K    | Light Source | Luminaire |
|------------|--------------|-----------|
| Power      | 27W          | 32,9W     |
| Flux       | 2400lm       | 1760lm    |
| Efficiency | 89lm/W       | 53lm/W    |
| LOR        | -            | 73%       |
| UGR        | -            | <10       |