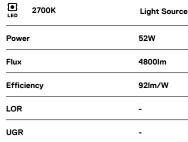

## inVision45 Recessed

52W / 3480lm / 2700K / On/Off / Medium 31° / 1215mm

63853

Design: O/M + Bartenbach GmbH Recessed luminaire with housing made of aluminium with electrostatic 100% polyester paint with textured finish.

🖅 47x1205

Luminaire

61,2W

3480lm

57lm/W

73%

<10

www.om-light.com / mail@om-light.com Rua Maurício Lourenço Oliveira 186, 4405-034 Vila Nova de Gaia, Porto. Portugal. / Apartado 1538 4401-901 Vila Nova de Gaia, Porto Portugal / tel. +351 223 710 419