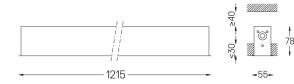

## inVision45 Recessed

52W / 3480lm / 2700K / On/Off / Medium 31° / 1215mm

63853

Design: O/M + Bartenbach GmbH Recessed luminaire with housing made of aluminium with electrostatic 100% polyester paint with textured finish.

## Finishes

.01 White / RAL 9010
.02 Black / RAL 9005

Mandatory

51027 Recessed fitting acessory

O/M recommends that any false ceilings intended for recessed products should be installed only after the products to be used have been chosen. The same applies when preparing openings for this type of product. O/M recommends reinforcing false ceilings close to any such openings, in accordance with the characteristics of the product to be recessed. The cutout dimensions are for plasterboard ceilings. For other type of material please contact: support@om-light.com