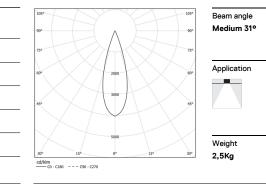

## inVision45 Recessed

52W / 3480lm / 2700K / On/Off / Medium 31° / 1215mm

63853

Design: O/M + Bartenbach GmbH Recessed luminaire with housing made of aluminium with electrostatic 100% polyester paint with textured finish.

Aluminium anodised end caps with electrostatic 100% polyester paint with textured-finish. Housing and perforated cover plate made of aluminium with textured-paint finish. With the latest Bartenbach GmbH technology, inVision45 is a discreet solution, that can use great light distribution and visual comfort from a nearly invisible source. Fitting accessories ordered separately.