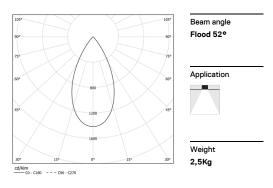

LED CRI>90 / >50.000h, L80/B10 / 2-step MacAdam Power supply included. IP20 | 230Vac | 50/60Hz

| 10 2700K   | Light Source | Luminaire |
|------------|--------------|-----------|
| Power      | 27W          | 32,9W     |
| Flux       | 2400lm       | 1840lm    |
| Efficiency | 89lm/W       | 56lm/W    |
| LOR        | -            | 77%       |
| UGR        | -            | <13       |
|            |              |           |