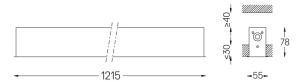

mm 47x1205

Finishes

O .01 White / RAL 9010 ● .02 Black / RAL 9005

Mandatory 51027 Recessed fitting acessory

O/M recommends that any false ceilings intended for recessed products should be installed only after the products to be used have been chosen. The same applies when preparing openings for this type of product. O/M recommends reinforcing false ceilings close to any such openings, in accordance with the characteristics of the product to be recessed. The cutout dimensions are for plasterboard ceilings. For other type of material please contact: support@om-light.com