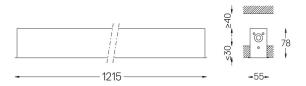

d finish.

Aluminium anodised end caps with electrostatic 100% polyester paint with textured-finish. Housing and perforated cover plate made of aluminium with textured-paint finish. With the latest Bartenbach GmbH technology, inVision45 is a discreet solution, that can use great light distribution and visual comfort from a nearly invisible source. Fitting accessories ordered separately.

LED CRI>90 / >50.000h, L80/B10 / 2-step MacAdam Power supply included. IP20 | 230Vac | 50/60Hz





| 2700K      | Light Source | Luminaire |
|------------|--------------|-----------|
| Power      | 52W          | 61,2W     |
| Flux       | 4800lm       | 3640lm    |
| Efficiency | 92lm/W       | 60lm/W    |
| LOR        | -            | 76%       |
| UGR        | -            | <16       |



mm 47x1205



## Finishes

O .01 White / RAL 9010 ● .02 Black / RAL 9005

## Mandatory 51027 Recessed fitting acessory

O/M recommends that any false ceilings intended for recessed products should be installed only after the products to be used have been chosen. The same applies when preparing openings for this type of product. O/M recommends reinforcing false ceilings close to any such openings, in accordance with the characteristics of the product to be recessed. The cutout dimensions are for plasterboard ceilings. For other type of material please contact: support@om-light.com