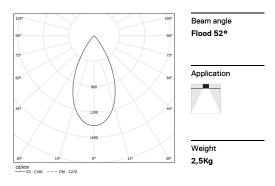

LED CRI>90 / >50.000h, L80/B10 / 2-step MacAdam Power supply included. IP20 | 230Vac | 50/60Hz

| 2700K      | Light Source | Luminaire |
|------------|--------------|-----------|
| Power      | 52W          | 61,2W     |
| Flux       | 4800lm       | 3640lm    |
| Efficiency | 92lm/W       | 60lm/W    |
| LOR        | -            | 76%       |
| UGR        | -            | <16       |