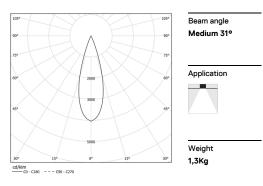

## inVision45 Recessed

14W / 880lm / 2700K / DALI / Medium 31° / 615mm

63856

Design: O/M + Bartenbach GmbH Recessed luminaire with housing made of aluminium with electrostatic 100% polyester paint with

Aluminium anodised end caps with electrostatic 100% polyester paint with textured-finish. Housing and perforated cover plate made of aluminium with textured-paint finish. With the latest Bartenbach GmbH technology, inVision45 is a discreet solution, that can use great light distribution and visual comfort from a nearly invisible source. Fitting accessories ordered separately.

LED CRI>90 / >50.000h, L80/B10 / 2-step MacAdam Power supply included. IP20 | 230Vac | 50/60Hz

| 1 2700K    | Light Source | Luminaire |
|------------|--------------|-----------|
| Power      | 14W          | 17,1W     |
| Flux       | 1200lm       | 880lm     |
| Efficiency | 86lm/W       | 52lm/W    |
| LOR        | -            | 73%       |
| UGR        | -            | <10       |