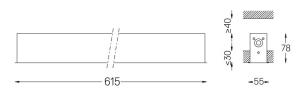

## inVision45 Recessed

14W / 880lm / 2700K / DALI / Medium 31° / 615mm

63856

Design: O/M + Bartenbach GmbH Recessed luminaire with housing made of aluminium with electrostatic 100% polyester paint with

Aluminium anodised end caps with electrostatic 100% polyester paint with textured-finish. Housing and perforated cover plate made of aluminium with textured-paint finish. With the latest Bartenbach GmbH technology, inVision45 is a discreet solution, that can use great light distribution and visual comfort from a nearly invisible source. Fitting accessories ordered separately.