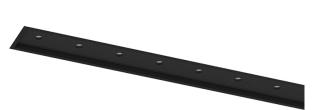

## inVision45 Recessed

26W / 1740lm / 2700K / DALI / Medium 31º / 615mm

63857

Design: O/M + Bartenbach GmbH Recessed luminaire with housing made of aluminium with electrostatic 100% polyester paint with textured finish.

Aluminium anodised end caps with electrostatic 100% polyester paint with textured-finish. Housing and perforated cover plate made of aluminium with textured-paint finish. With the latest Bartenbach GmbH technology, inVision45 is a discreet solution, that can use great light distribution and visual comfort from a nearly invisible source. Fitting accessories ordered separately.