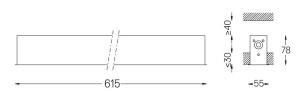

## inVision45 Recessed

26W / 1740lm / 2700K / DALI / Medium 31º / 615mm

63857

Design: O/M + Bartenbach GmbH Recessed luminaire with housing made of aluminium with electrostatic 100% polyester paint with textured finish.

Aluminium anodised end caps with electrostatic 100% polyester paint with textured-finish. Housing and perforated cover plate made of aluminium with textured-paint finish. With the latest Bartenbach GmbH technology, inVision45 is a discreet solution, that can use great light distribution and visual comfort from a nearly invisible source. Fitting accessories ordered separately.