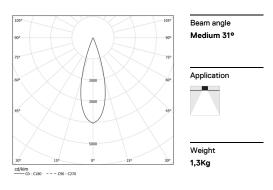

## inVision45 Recessed

26W / 1740lm / 2700K / DALI / Medium 31º / 615mm

63857

Design: O/M + Bartenbach GmbH Recessed luminaire with housing made of aluminium with electrostatic 100% polyester paint with textured finish.

LED CRI>90 / >50.000h, L80/B10 / 2-step MacAdam Power supply included. IP20 | 230Vac | 50/60Hz

| 2700K      | Light Source | Luminaire |
|------------|--------------|-----------|
| Power      | 26W          | 31,7W     |
| Flux       | 2400lm       | 1740lm    |
| Efficiency | 92lm/W       | 55lm/W    |
| LOR        | -            | 73%       |
| UGR        | -            | <10       |
|            |              |           |