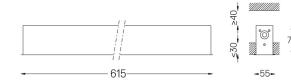

## inVision45 Recessed

14W / 920lm / 2700K / DALI / Flood 52° / 615mm

63858

Design: O/M + Bartenbach GmbH Recessed luminaire with housing made of aluminium with electrostatic 100% polyester paint with textured finish.

## Finishes

.01 White / RAL 9010
 .02 Black / RAL 9005

Mandatory

51027 Recessed fitting acessory

For the specific supply of "DALI 2" drivers, please contact: support@om-light.com

O/M recommends that any false ceilings intended for recessed products should be installed only after the products to be used have been chosen. The same applies when preparing openings for this type of product. O/M recommends reinforcing false ceilings close to any such openings, in accordance with the characteristics of the product to be recessed. The cutout dimensions are for plasterboard ceilings. For other type of material please contact: support@om-light.com