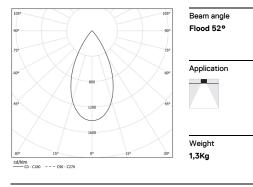

 Image: Second system
 Light Source

 Power
 14W

 Flux
 1200lm

 Efficiency
 86lm/W

 LOR

 UGR

nm 🗌

A7x605

Luminaire

17,1W

920lm

54lm/W

77%

<13

This page was generated on 2025-08-27. Click here for the latest version.

www.om-light.com / mail@om-light.com Rua Maurício Lourenço Oliveira 186, 4405-034 Vila Nova de Gaia, Porto. Portugal. / Apartado 1538 4401-901 Vila Nova de Gaia, Porto Portugal / tel. +351 223 710 419