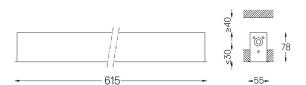

mm ∠Z 47x605

Finishes

O .01 White / RAL 9010 ● .02 Black / RAL 9005

Mandatory 51027 Recessed fitting acessory

For the specific supply of "DALI 2" drivers, please contact: support@om-light.com

O/M recommends that any false ceilings intended for recessed products should be installed only after the products to be used have been chosen. The same applies when preparing openings for this type of product. O/M recommends reinforcing false ceilings close to any such openings, in accordance with the characteristics of the product to be recessed. The cutout dimensions are for plasterboard ceilings. For other type of material please contact: support@om-light.com