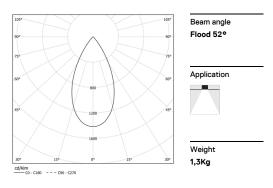

LED CRI>90 / >50.000h, L80/B10 / 2-step MacAdam Power supply included. IP20 | 230Vac | 50/60Hz

| 2700K      | Light Source | Luminaire |
|------------|--------------|-----------|
| Power      | 26W          | 31,7W     |
| Flux       | 2400lm       | 1820lm    |
| Efficiency | 92lm/W       | 57lm/W    |
| LOR        | -            | 76%       |
| UGR        | -            | <16       |
|            |              |           |