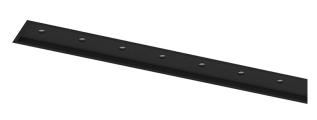

## inVision45 Recessed

26W / 1820lm / 2700K / DALI / Flood 52° / 615mm

63859

Design: O/M + Bartenbach GmbH Recessed luminaire with housing made of aluminium with electrostatic 100% polyester paint with textured finish.

Aluminium anodised end caps with electrostatic 100% polyester paint with textured-finish. Housing and perforated cover plate made of aluminium with textured-paint finish. With the latest Bartenbach GmbH technology, inVision45 is a discreet solution, that can use great light distribution and visual comfort from a nearly invisible source. Fitting accessories ordered separately.