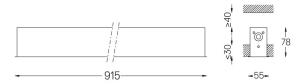

## inVision45 Recessed

21W / 1320lm / 2700K / DALI / Medium 31° / 915mm

63860

Design: O/M + Bartenbach GmbH Recessed luminaire with housing made of aluminium with electrostatic 100% polyester paint with textured finish.