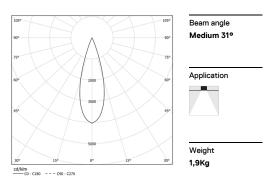

## inVision45 Recessed

21W / 1320lm / 2700K / DALI / Medium 31° / 915mm

63860

Design: O/M + Bartenbach GmbH Recessed luminaire with housing made of aluminium with electrostatic 100% polyester paint with textured finish.

LED CRI>90 / >50.000h, L80/B10 / 2-step MacAdam Power supply included. IP20 | 230Vac | 50/60Hz

| 2700K      | Light Source | Luminaire |
|------------|--------------|-----------|
| Power      | 21W          | 25,6W     |
| Flux       | 1800lm       | 1320lm    |
| Efficiency | 86lm/W       | 52lm/W    |
| LOR        | -            | 73%       |
| UGR        | -            | <10       |
|            |              |           |