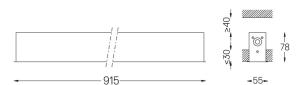

## inVision45 Recessed

39W / 2610lm / 2700K / DALI / Medium 31° / 915mm

63861

Design: O/M + Bartenbach GmbH Recessed luminaire with housing made of aluminium with electrostatic 100% polyester paint with textured finish.