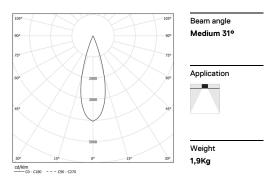

LED CRI>90 / >50.000h, L80/B10 / 2-step MacAdam Power supply included. IP20 | 230Vac | 50/60Hz

| 1 2700K    | Light Source | Luminaire |
|------------|--------------|-----------|
| Power      | 39W          | 45,9W     |
| Flux       | 3600lm       | 2610lm    |
| Efficiency | 92lm/W       | 57lm/W    |
| LOR        | -            | 73%       |
| UGR        | -            | <10       |