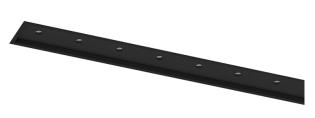

## inVision45 Recessed

21W / 1380lm / 2700K / DALI / Flood 52° / 915mm

63862

Design: O/M + Bartenbach GmbH Recessed luminaire with housing made of aluminium with electrostatic 100% polyester paint with textured finish.

Aluminium anodised end caps with electrostatic 100% polyester paint with textured-finish. Housing and perforated cover plate made of aluminium with textured-paint finish. With the latest Bartenbach GmbH technology, inVision45 is a discreet solution, that can use great light distribution and visual comfort from a nearly invisible source. Fitting accessories ordered separately.