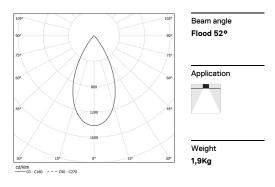

LED CRI>90 / >50.000h, L80/B10 / 2-step MacAdam Power supply included. IP20 | 230Vac | 50/60Hz

| 2700K      | Light Source | Luminaire |
|------------|--------------|-----------|
| Power      | 21W          | 25,6W     |
| Flux       | 1800lm       | 1380lm    |
| Efficiency | 86lm/W       | 54lm/W    |
| LOR        | -            | 77%       |
| UGR        | -            | <13       |
|            |              |           |