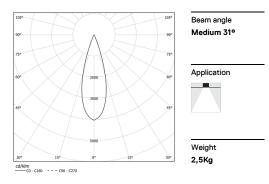

## inVision45 Recessed

27W / 1760lm / 2700K / DALI / Medium 31º / 1215mm

63864

Design: O/M + Bartenbach GmbH Recessed luminaire with housing made of aluminium with electrostatic 100% polyester paint with textured finish.

LED CRI>90 / >50.000h, L80/B10 / 2-step MacAdam Power supply included. IP20 | 230Vac | 50/60Hz

| © 2700K    | Light Source | Luminaire |
|------------|--------------|-----------|
| Power      | 27W          | 32,9W     |
| Flux       | 2400lm       | 1760lm    |
| Efficiency | 89lm/W       | 53lm/W    |
| LOR        | -            | 73%       |
| UGR        | -            | <10       |