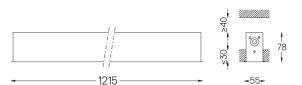

## inVision45 Recessed

27W / 1760lm / 2700K / DALI / Medium 31º / 1215mm

63864

Design: O/M + Bartenbach GmbH Recessed luminaire with housing made of aluminium with electrostatic 100% polyester paint with textured finish.