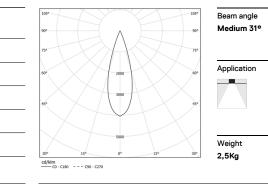

Power Flux Efficiency LOR UGR

2700K

mm\_

🖅 47x1205

Luminaire

61,2W

3480lm

57lm/W

73%

<10

Light Source

52W

4800lm

92lm/W

\_

\_