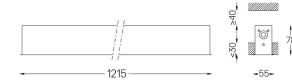

## Finishes

.01 White / RAL 9010
.02 Black / RAL 9005

Mandatory

51027 Recessed fitting acessory

For the specific supply of "DALI 2" drivers, please contact: support@om-light.com

O/M recommends that any false ceilings intended for recessed products should be installed only after the products to be used have been chosen. The same applies when preparing openings for this type of product. O/M recommends reinforcing false ceilings close to any such openings, in accordance with the characteristics of the product to be recessed. The cutout dimensions are for plasterboard ceilings. For other type of material please contact: support@om-light.com