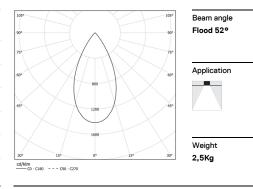

 Image: Decomposition
 2700K
 Light Source

 Power
 27W

 Flux
 2400Im

 Efficiency
 89Im/W

 LOR

 UGR

1 mm

🖅 47x1205

Luminaire

32,9W

1840lm

56lm/W

77%

<13

www.om-light.com / mail@om-light.com Rua Maurício Lourenço Oliveira 186, 4405-034 Vila Nova de Gaia, Porto. Portugal. / Apartado 1538 4401-901 Vila Nova de Gaia, Porto Portugal / tel. +351 223 710 419