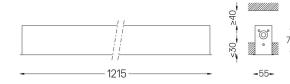

## inVision45 Recessed

27W / 1840lm / 2700K / DALI / Flood 52° / 1215mm

63866

Design: O/M + Bartenbach GmbH Recessed luminaire with housing made of aluminium with electrostatic 100% polyester paint with textured finish.

## Finishes

.01 White / RAL 9010
 .02 Black / RAL 9005

Mandatory

51027 Recessed fitting acessory

For the specific supply of "DALI 2" drivers, please contact: support@om-light.com

O/M recommends that any false ceilings intended for recessed products should be installed only after the products to be used have been chosen. The same applies when preparing openings for this type of product. O/M recommends reinforcing false ceilings close to any such openings, in accordance with the characteristics of the product to be recessed. The cutout dimensions are for plasterboard ceilings. For other type of material please contact: support@om-light.com