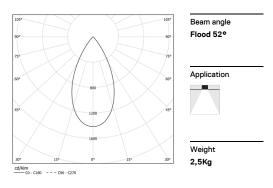

LED CRI>90 / >50.000h, L80/B10 / 2-step MacAdam Power supply included. IP20 | 230Vac | 50/60Hz

| 2700K      | Light Source | Luminaire |
|------------|--------------|-----------|
| Power      | 52W          | 61,2W     |
| Flux       | 4800lm       | 3640lm    |
| Efficiency | 92lm/W       | 60lm/W    |
| LOR        | -            | 76%       |
| UGR        | -            | <16       |
|            |              |           |