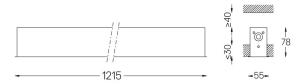

h electrostatic 100% polyester paint with textured-finish. Housing and perforated cover plate made of aluminium with textured-paint finish. With the latest Bartenbach GmbH technology, inVision45 is a discreet solution, that can use great light distribution and visual comfort from a nearly invisible source. Fitting accessories ordered separately.

LED CRI>90 / >50.000h, L80/B10 / 2-step MacAdam Power supply included. IP20 | 230Vac | 50/60Hz





| 2700K      | Light Source | Luminaire |
|------------|--------------|-----------|
| Power      | 52W          | 61,2W     |
| Flux       | 4800lm       | 3640lm    |
| Efficiency | 92lm/W       | 60lm/W    |
| LOR        | -            | 76%       |
| UGR        | -            | <16       |
|            |              |           |



mm 47x1205



## Finishes

O .01 White / RAL 9010 ● .02 Black / RAL 9005

Mandatory 51027 Recessed fitting acessory

For the specific supply of "DALI 2" drivers, please contact: support@om-light.com

O/M recommends that any false ceilings intended for recessed products should be installed only after the products to be used have been chosen. The same applies when preparing openings for this type of product. O/M recommends reinforcing false ceilings close to any such openings, in accordance with the characteristics of the product to be recessed. The cutout dimensions are for plasterboard ceilings. For other type of material please contact: support@om-light.com