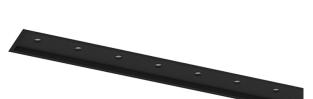

## inVision45 Recessed

52W / 3640lm / 2700K / DALI / Flood 52° / 1215mm

63867

Design: O/M + Bartenbach GmbH Recessed luminaire with housing made of aluminium with electrostatic 100% polyester paint with textured finish.

mm 47x1205