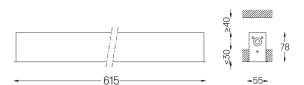

## inVision45 Recessed

14W / 940Im / 3000K / On/Off / Medium 31° / 615mm

63868

Design: O/M + Bartenbach GmbH Recessed luminaire with housing made of aluminium with electrostatic 100% polyester paint with textured finish.