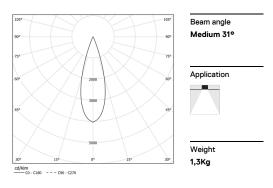

LED CRI>90 / >50.000h, L80/B10 / 2-step MacAdam Power supply included. IP20 | 230Vac | 50/60Hz

| 3000K      | Light Source | Luminaire |
|------------|--------------|-----------|
| Power      | 14W          | 17,1W     |
| Flux       | 1290lm       | 940lm     |
| Efficiency | 92lm/W       | 55lm/W    |
| LOR        | -            | 73%       |
| UGR        | -            | <10       |
|            |              |           |