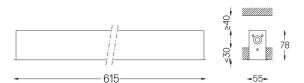

## inVision45 Recessed

26W / 1880lm / 3000K / On/Off / Medium 31° / 615mm

63869

Design: O/M + Bartenbach GmbH Recessed luminaire with housing made of aluminium with electrostatic 100% polyester paint with textured finish.