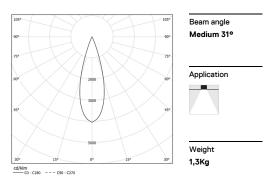

LED CRI>90 / >50.000h, L80/B10 / 2-step MacAdam Power supply included. IP20 | 230Vac | 50/60Hz

| . ■ 3000K  | Light Source | Luminaire |
|------------|--------------|-----------|
| Power      | 26W          | 31,7W     |
| Flux       | 2580lm       | 1880lm    |
| Efficiency | 99lm/W       | 59lm/W    |
| LOR        | -            | 73%       |
| UGR        | -            | <10       |