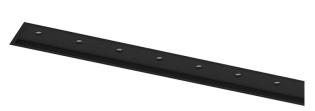

## inVision45 Recessed

26W / 1960lm / 3000K / On/Off / Flood 52° / 615mm

63871

Design: O/M + Bartenbach GmbH Recessed luminaire with housing made of aluminium with electrostatic 100% polyester paint with textured finish.

Aluminium anodised end caps with electrostatic 100% polyester paint with textured-finish. Housing and perforated cover plate made of aluminium with textured-paint finish. With the latest Bartenbach GmbH technology, inVision45 is a discreet solution, that can use great light distribution and visual comfort from a nearly invisible source. Fitting accessories ordered separately.