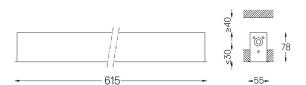

## inVision45 Recessed

26W / 1960lm / 3000K / On/Off / Flood 52° / 615mm

63871

Design: O/M + Bartenbach GmbH Recessed luminaire with housing made of aluminium with electrostatic 100% polyester paint with textured finish.

mm ∠Z 47x605

Finishes

O .01 White / RAL 9010 ● .02 Black / RAL 9005

Mandatory 51027 Recessed fitting acessory

O/M recommends that any false ceilings intended for recessed products should be installed only after the products to be used have been chosen. The same applies when preparing openings for this type of product. O/M recommends reinforcing false ceilings close to any such openings, in accordance with the characteristics of the product to be recessed. The cutout dimensions are for plasterboard ceilings. For other type of material please contact: support@om-light.com