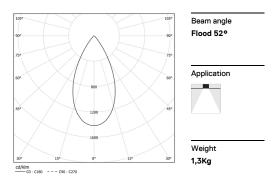

## inVision45 Recessed

26W / 1960lm / 3000K / On/Off / Flood 52° / 615mm

63871

Design: O/M + Bartenbach GmbH Recessed luminaire with housing made of aluminium with electrostatic 100% polyester paint with textured finish.

LED CRI>90 / >50.000h, L80/B10 / 2-step MacAdam Power supply included. IP20 | 230Vac | 50/60Hz

| <b>3000</b> K | Light Source | Luminaire |
|---------------|--------------|-----------|
| Power         | 26W          | 31,7W     |
| Flux          | 2580lm       | 1960lm    |
| Efficiency    | 99lm/W       | 62lm/W    |
| LOR           | -            | 76%       |
| UGR           | -            | <16       |