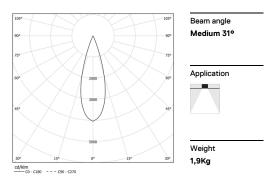

## inVision45 Recessed

21W / 1410Im / 3000K / On/Off / Medium 31° / 915mm

63872

Design: O/M + Bartenbach GmbH Recessed luminaire with housing made of aluminium with electrostatic 100% polyester paint with textured finish.

LED CRI>90 / >50.000h, L80/B10 / 2-step MacAdam Power supply included. IP20 | 230Vac | 50/60Hz

| 1000K      | Light Source | Luminaire |
|------------|--------------|-----------|
| Power      | 21W          | 25,6W     |
| Flux       | 1935lm       | 1410lm    |
| Efficiency | 92lm/W       | 55lm/W    |
| LOR        | -            | 73%       |
| UGR        | -            | <10       |
|            |              |           |