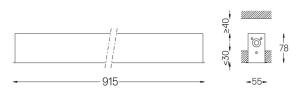

## inVision45 Recessed

39W / 2820lm / 3000K / On/Off / Medium 31° / 915mm

63873

Design: O/M + Bartenbach GmbH Recessed luminaire with housing made of aluminium with electrostatic 100% polyester paint with textured finish.

Aluminium anodised end caps with electrostatic 100% polyester paint with textured-finish. Housing and perforated cover plate made of aluminium with textured-paint finish. With the latest Bartenbach GmbH technology, inVision45 is a discreet solution, that can use great light distribution and visual comfort from a nearly invisible source. Fitting accessories ordered separately.