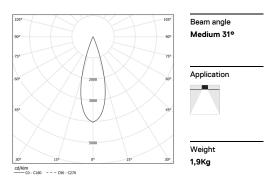

LED CRI>90 / >50.000h, L80/B10 / 2-step MacAdam Power supply included. IP20 | 230Vac | 50/60Hz

| 3000K      | Light Source | Luminaire |
|------------|--------------|-----------|
| Power      | 39W          | 45,9W     |
| Flux       | 3870lm       | 2820lm    |
| Efficiency | 99lm/W       | 61lm/W    |
| LOR        | -            | 73%       |
| UGR        | -            | <10       |
|            |              |           |