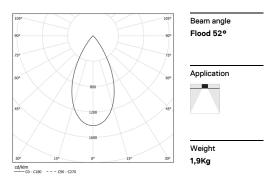

LED CRI>90 / >50.000h, L80/B10 / 2-step MacAdam Power supply included. IP20 | 230Vac | 50/60Hz

| 100 3000K  | Light Source | Luminaire |
|------------|--------------|-----------|
| Power      | 21W          | 25,6W     |
| Flux       | 1935lm       | 1470lm    |
| Efficiency | 92lm/W       | 57lm/W    |
| LOR        | -            | 76%       |
| UGR        | -            | <13       |