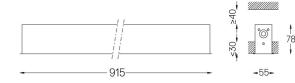

## inVision45 Recessed

39W / 2940lm / 3000K / On/Off / Flood 52° / 915mm

63875

Design: O/M + Bartenbach GmbH Recessed luminaire with housing made of aluminium with electrostatic 100% polyester paint with textured finish.

## Finishes

.01 White / RAL 9010
.02 Black / RAL 9005

Mandatory

51027 Recessed fitting acessory

O/M recommends that any false ceilings intended for recessed products should be installed only after the products to be used have been chosen. The same applies when preparing openings for this type of product. O/M recommends reinforcing false ceilings close to any such openings, in accordance with the characteristics of the product to be recessed. The cutout dimensions are for plasterboard ceilings. For other type of material please contact: support@om-light.com