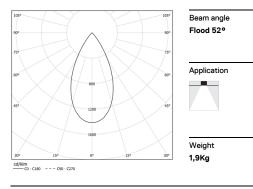

Power 39W Flux 3870Im Efficiency 99Im/W LOR -UGR -

**m**m

3000K

∠√ 47x905

Luminaire

45,9W

2940lm

64lm/W

76%

<16

Light Source

This page was generated on 2025-08-27. Click here for the latest version.

www.om-light.com / mail@om-light.com Rua Maurício Lourenço Oliveira 186, 4405-034 Vila Nova de Gaia, Porto. Portugal. / Apartado 1538 4401-901 Vila Nova de Gaia, Porto Portugal / tel. +351 223 710 419