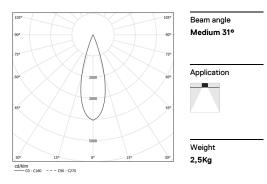

## inVision45 Recessed

27W / 1880lm / 3000K / On/Off / Medium 31° / 1215mm

Design: O/M + Bartenbach GmbH

63876

Aluminium anodised end caps with electrostatic 100% polyester paint with textured-finish. Housing and perforated cover plate made of aluminium with textured-paint finish. With the latest Bartenbach GmbH technology, inVision45 is a discreet solution, that can use great light distribution and visual comfort from a nearly invisible source. Fitting accessories ordered separately.

Recessed luminaire with housing made of aluminium

LED CRI>90 / >50.000h, L80/B10 / 2-step MacAdam Power supply included. IP20 | 230Vac | 50/60Hz

| 1000 3000K | Light Source | Luminaire |
|------------|--------------|-----------|
| Power      | 27W          | 32,9W     |
| Flux       | 2580lm       | 1880lm    |
| Efficiency | 96lm/W       | 57lm/W    |
| LOR        | -            | 73%       |
| UGR        | -            | <10       |