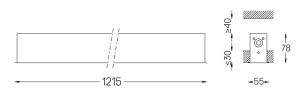

## inVision45 Recessed

27W / 1880lm / 3000K / On/Off / Medium 31° / 1215mm

Design: O/M + Bartenbach GmbH

63876

Aluminium anodised end caps with electrostatic 100% polyester paint with textured-finish. Housing and perforated cover plate made of aluminium with textured-paint finish. With the latest Bartenbach GmbH technology, inVision45 is a discreet solution, that can use great light distribution and visual comfort from a nearly invisible source. Fitting accessories ordered separately.