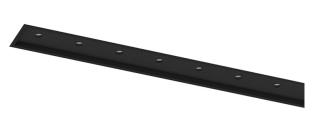

## inVision45 Recessed

52W / 3760lm / 3000K / On/Off / Medium 31° / 1215mm

63877

Design: O/M + Bartenbach GmbH Recessed luminaire with housing made of aluminium with electrostatic 100% polyester paint with textured finish.

Aluminium anodised end caps with electrostatic 100% polyester paint with textured-finish. Housing and perforated cover plate made of aluminium with textured-paint finish. With the latest Bartenbach GmbH technology, inVision45 is a discreet solution, that can use great light distribution and visual comfort from a nearly invisible source. Fitting accessories ordered separately.