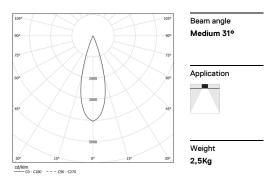

LED CRI>90 / >50.000h, L80/B10 / 2-step MacAdam Power supply included. IP20 | 230Vac | 50/60Hz

| <b>3000</b> K | Light Source | Luminaire |  |
|---------------|--------------|-----------|--|
| Power         | 52W          | 61,2W     |  |
| Flux          | 5160lm       | 3760lm    |  |
| Efficiency    | 99lm/W       | 61lm/W    |  |
| LOR           | -            | 73%       |  |
| UGR           | -            | <10       |  |