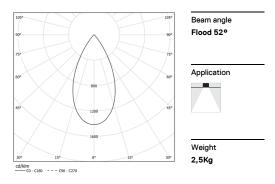

## inVision45 Recessed

27W / 1960lm / 3000K / On/Off / Flood 52° / 1215mm

63878

Design: O/M + Bartenbach GmbH Recessed luminaire with housing made of aluminium with electrostatic 100% polyester paint with textured finish.

LED CRI>90 / >50.000h, L80/B10 / 2-step MacAdam Power supply included. IP20 | 230Vac | 50/60Hz

|            | -            |           |
|------------|--------------|-----------|
| 3000K      | Light Source | Luminaire |
| Power      | 27W          | 32,9W     |
| Flux       | 2580lm       | 1960lm    |
| Efficiency | 96lm/W       | 60lm/W    |
| LOR        | -            | 76%       |
| UGR        | -            | <13       |