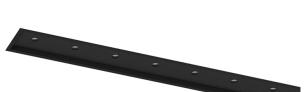

## inVision45 Recessed

52W / 3920lm / 3000K / On/Off / Flood 52° / 1215mm

63879

Design: O/M + Bartenbach GmbH Recessed luminaire with housing made of aluminium with electrostatic 100% polyester paint with textured finish.

Aluminium anodised end caps with electrostatic 100% polyester paint with textured-finish. Housing and perforated cover plate made of aluminium with textured-paint finish. With the latest Bartenbach GmbH technology, inVision45 is a discreet solution, that can use great light distribution and visual comfort from a nearly invisible source. Fitting accessories ordered separately.

mm 47x1205

Finishes

O .01 White / RAL 9010 ● .02 Black / RAL 9005

Mandatory 51027 Recessed fitting acessory

O/M recommends that any false ceilings intended for recessed products should be installed only after the products to be used have been chosen. The same applies when preparing openings for this type of product. O/M recommends reinforcing false ceilings close to any such openings, in accordance with the characteristics of the product to be recessed. The cutout dimensions are for plasterboard ceilings. For other type of material please contact: support@om-light.com