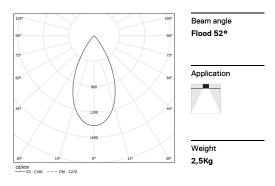

## inVision45 Recessed

52W / 3920lm / 3000K / On/Off / Flood 52° / 1215mm

63879

Design: O/M + Bartenbach GmbH Recessed luminaire with housing made of aluminium with electrostatic 100% polyester paint with textured finish.

LED CRI>90 / >50.000h, L80/B10 / 2-step MacAdam Power supply included. IP20 | 230Vac | 50/60Hz

| 3000K      | Light Source | Luminaire |
|------------|--------------|-----------|
| Power      | 52W          | 61,2W     |
| Flux       | 5160lm       | 3920lm    |
| Efficiency | 99lm/W       | 64lm/W    |
| LOR        | -            | 76%       |
| UGR        | -            | <16       |