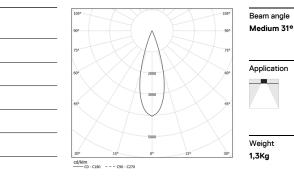

## inVision45 Recessed

14W / 940lm / 3000K / DALl / Medium 31° / 615mm

63880

Design: O/M + Bartenbach GmbH Recessed luminaire with housing made of aluminium with electrostatic 100% polyester paint with textured finish.

Image: Source of the source

mm\_

A7x605

Luminaire

17,1W

940lm

55lm/W

73%